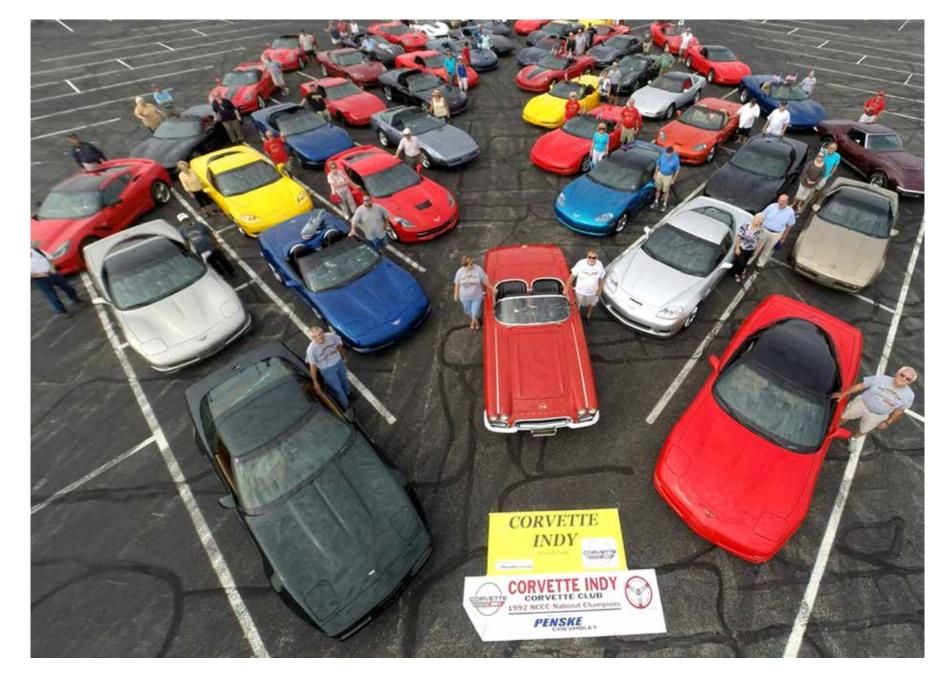

## CORVETTEINDY

Corvette Indy was established in 1989 by a group of 36 individuals that were interested in racing their Corvettes and placed very well in competition and won the 1992 Auto Cross National Championship!

From these humble but proud beginnings the Club has changed but still remembers its roots. Corvette Indy prepares to celebrate its 30th Anniversary and also plans its 29th annual Auto Cross Racing Weekend and its 7th annual Vettes N Vets car show which has grown to be the largest all Corvette show in Indiana.

In the past decade the Club facing a dwindling number of racers reinvented itself and has transformed to a large social club that still supports racing. The transition was very successful and the club has grown from about 60 members in 2008 to well over 300 strong.

It is the largest and one of the most active NCCC clubs in the Indiana Region. The members participate in almost every type of activity that celebrates the Corvette such as; car shows, Drive N Dines, road trips, frequent club parties, holiday parades, home coming parades for Butler University and several local high schools, Indy 500 track laps, auto cross, road rallyes, volunteer events for local charities and elder care communities plus multiple weekly dinner gatherings.