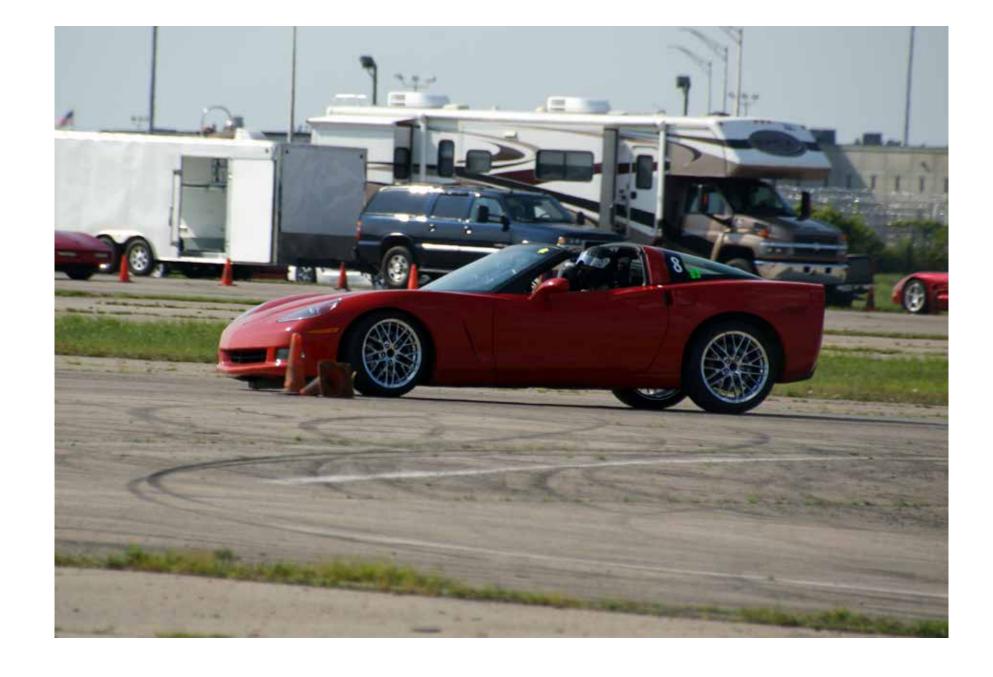

## CORVETTEINDY

Corvette Indy was established in 1989 by a group of 36 individuals that were interested in racing their Corvettes and placed very well in competition and won the 1992 Auto Cross National Championship!

From these humble but proud beginnings the Club has changed but still remembers its roots. Corvette Indy prepares to celebrate its 30th Anniversary and also plans its 29th annual Auto Cross Racing Weekend and its 7th annual Vettes N Vets car show which has grown to be the largest all Corvette show in Indiana.

It is the largest and one of the most active NCCC clubs in the Indiana Region. The members participate in almost every type of activity that celebrates the Corvette such as; car shows, Drive N Dines, road trips, frequent club parties, holiday parades, home coming parades for Butler University and several local high schools, Indy 500 track laps, auto cross, road rallyes, volunteer events for local charities and elder care communities plus multiple weekly dinner gatherings.