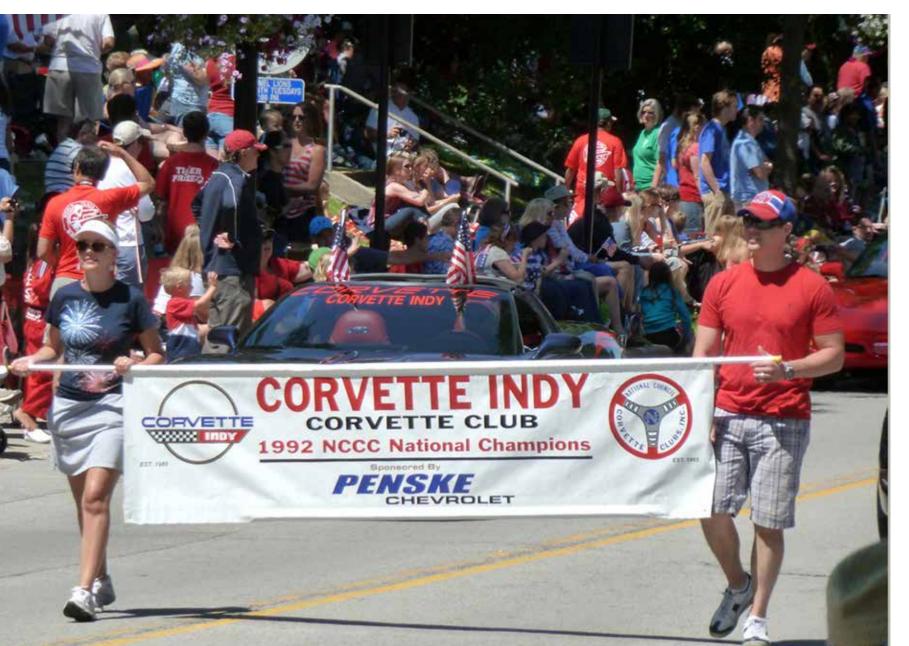

It is the largest and one of the most active NCCC clubs in the Indiana Region. The members participate in almost every type of activity that celebrates the Corvette such as; car shows, Drive N Dines, road trips, frequent club parties, holiday parades, home coming parades for Butler University and several local high schools, Indy 500 track laps, auto cross, road rallyes, volunteer events for local charities and elder care communities plus multiple weekly dinner gatherings.

The success of Corvette Indy is a tribute to the rapport between long term members and more recent members that have brought new energy and additional activities.

Corvettes and with their Club member friends and are proud to represent a Club that is steeped with racing history and yet has become a very fun and successful social club. Its members are caring, friendly, charitable and fun loving people. Corvette Indy is proud to be sponsored by Penske Chevrolet!