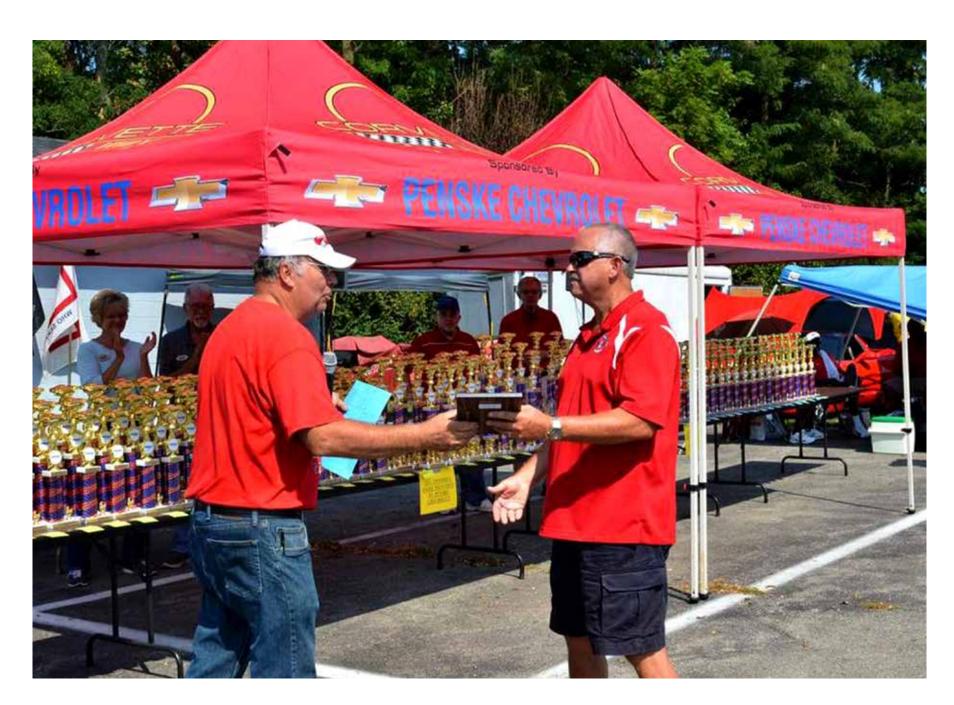

## CORVETTEINDY

Corvette Indy was established in 1989 by a group of 36 individuals that were interested in racing their Corvettes and placed very well in competition and won the 1992 Auto Cross National Championship!

It is the largest and one of the most active NCCC clubs in the Indiana Region. The members participate in almost every type of activity that celebrates the Corvette such as; car shows, Drive N Dines, road trips, frequent club parties, holiday parades, home coming parades for Butler University and several local high schools, Indy 500 track laps, auto cross, road rallyes, volunteer events for local charities and elder care communities plus multiple weekly dinner gatherings.